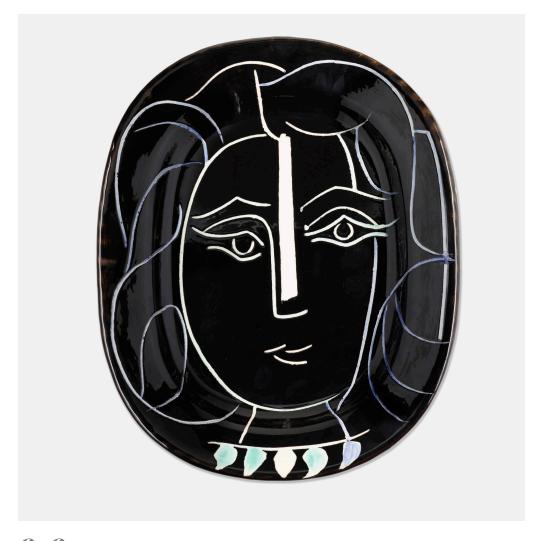

## PABLO PICASSO

Visage de Femme plate

Madoura Pottery | Spain/France, 1953 | glazed and partially incised earthenware with colored engobe  $15 \text{ h} \times 12 \text{ w} \times 1\%$  d in (38 × 30 × 4 cm)

This work is from the edition of 400. Impressed and glazed signature to verso 'Madoura Plein Feu Edition Picasso Edition Picasso Madoura'.

Provenance: Private Collection, Maryland

Literature: Ramié 220

Estimate: \$10,000-15,000

Result: \$24,700