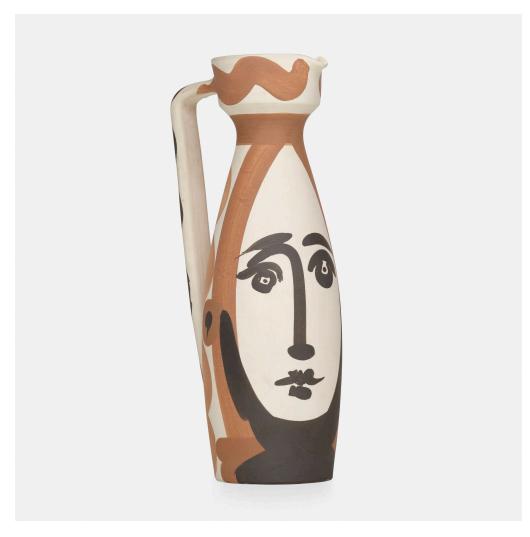

## 611

### PABLO PICASSO

Visage pitcher

Madoura Pottery | Spain/France, 1955 | earthenware with engobe decoration, glazed interior 12¼ h × 4 w × 5 d in (31 × 10 × 13 cm)

This work is from the edition of 500. Impressed manufacturer's mark to underside 'Madoura Plein Feu Edition Picasso'. Glazed manufacturer's mark to underside 'Edition Picasso Madoura'.

Provenance: Private Collection, New York

Literature: Ramié 288

Estimate: \$8,000-12,000

**Result:** \$11,875