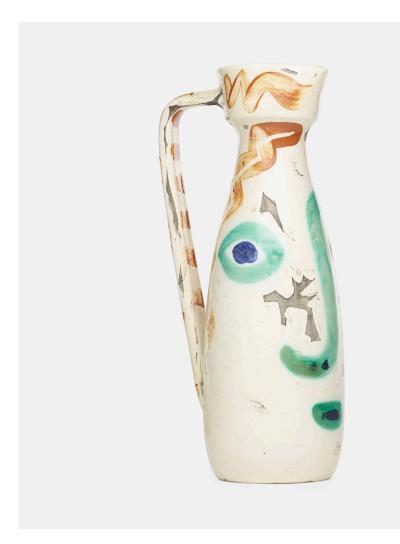

### 608

PABLO PICASSO Visage jug

Madoura Pottery | Spain/France, 1969 | glazed and incised earthenware decorated in engobe 12 h × 4 w × 5 d in  $(30 \times 10 \times 13 \text{ cm})$ 

This work is number 68 from the edition of 500. Incised signature and number to underside 'Edition Picasso 68/500'. Impressed manufacturer's mark to underside 'Madoura Plein Feu Edition Picasso'. Incised date below base of handle '9.1.69'.

Provenance: Private Collection, New York

Literature: Ramié 611

Estimate: \$2,000-3,000 Result: \$3,500