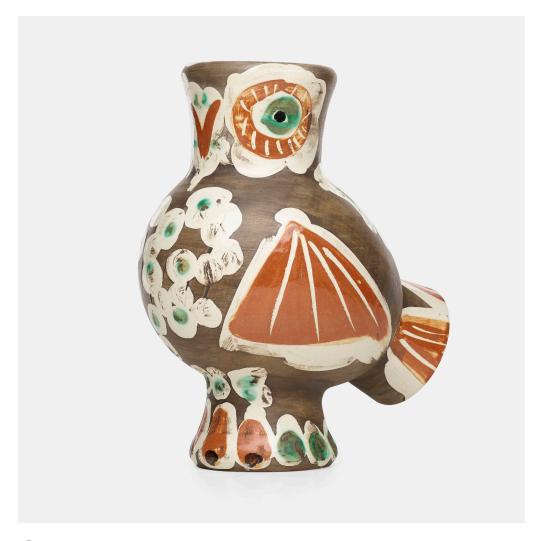

## PABLO PICASSO

Chouette vase

Madoura Pottery | Spain/France, 1968 | glazed and engraved earthenware with engobe decoration and black patina

 $11\% \text{ h} \times 6 \text{ w} \times 9 \text{ d} \text{ in} (29 \times 15 \times 23 \text{ cm})$ 

This work is number 191 from the edition of 500. Impressed manufacturer's mark to underside 'Madoura Plein Feu Edition Picasso'. Incised number to underside '191/500'.

Provenance: Private Collection, New York

Literature: Ramié 543

Estimate: \$10,000-15,000

Result: \$26,250