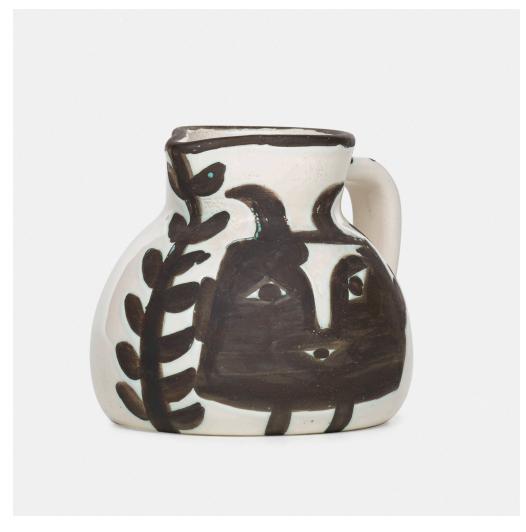

## PABLO PICASSO

Tête Carrée pitcher

Madoura Pottery | Spain/France, 1953 | glazed earthenware with oxidized paraffin decoration  $5 \text{ h} \times 5\% \text{ w} \times 5\% \text{ d}$  in (13 × 14 × 13 cm)

This work is number 179 from the edition of 300. Signed and numbered to underside '179/300 Edition Picasso'. Impressed signature to underside 'Madoura Plein Feu'.

Provenance: Private Collection, New York

Literature: Ramié 223
Estimate: \$2,000-3,000

Result: \$6,250