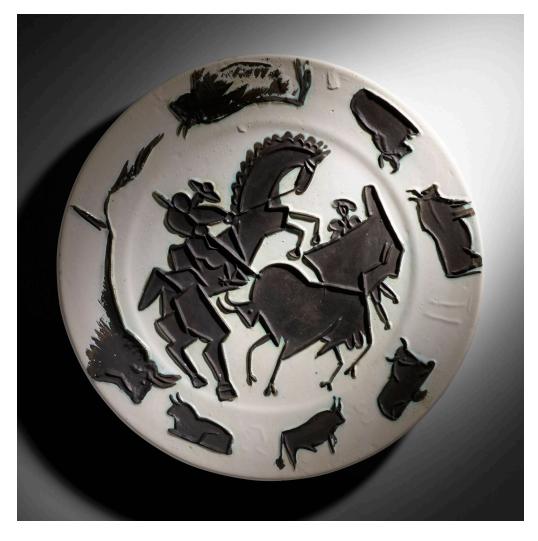

## PABLO PICASSO

Corrida charger

Madoura Pottery | Spain/France, 1953 | glazed and enameled earthenware, oxidized paraffin decoration 17 dia in (43 cm)

Per Ramié, very few copies of this design were produced. Impressed manufacturer's mark to verso 'Madoura Plein Feu Empreinte Originale de Picasso Edition Picasso'.

Provenance: Private Collection, New Jersey

Literature: Ramié 182
Estimate: \$9,000-12,000

Result: \$10,625