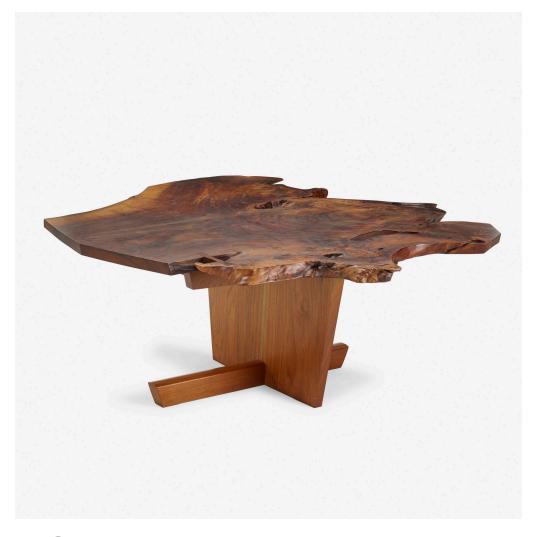

## MIRA NAKASHIMA

Conoid dining table

Nakashima Studio | USA, 1992 | American black walnut, rosewood 28¼ h  $\times$  67 w  $\times$  65 d in (72  $\times$  170  $\times$  165 cm)

Table features a highly figured single-slab top with natural edges and three rosewood butterflies. Thickness of top measures: 2 inches. Signed and dated to underside 'Mira Nakashima April 2, 1992 Kwan'.

**Provenance:** Acquired directly from the artist in 1992 by Dr. King Chiu Kwan | Thence by descent

Estimate: \$15,000-20,000

Result: \$25,600