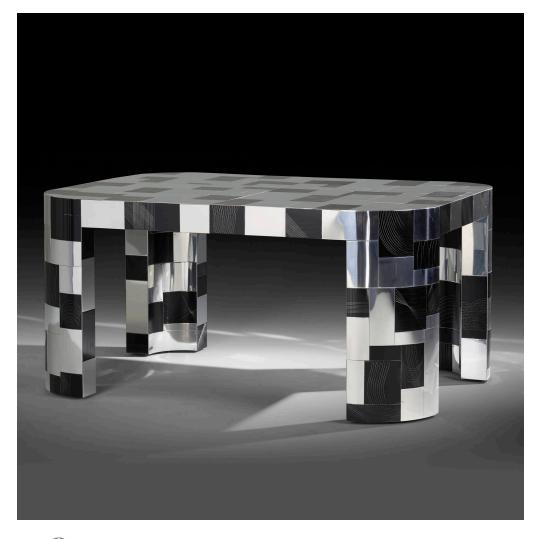

## PAUL EVANS

**Custom dining table** 

Paul Evans Studio | USA, c. 1975 | polished, dye-painted, and hand-etched aluminum 29½ h  $\times$  60½ w  $\times$  44 d in (74  $\times$  153  $\times$  112 cm)

This custom table, made for Dorsey Reading (an assistant at Paul Evans Studio), is experimental and unique, and incorporates the *Argente* pattern from earlier Studio pieces.

Sold with two 15-inch leaves; table measures 90.25 inches when fully extended.

Provenance: Acquired directly from Paul Evans Studio | Collection of Dorsey Reading

Estimate: \$10,000-15,000

Result: \$30,000