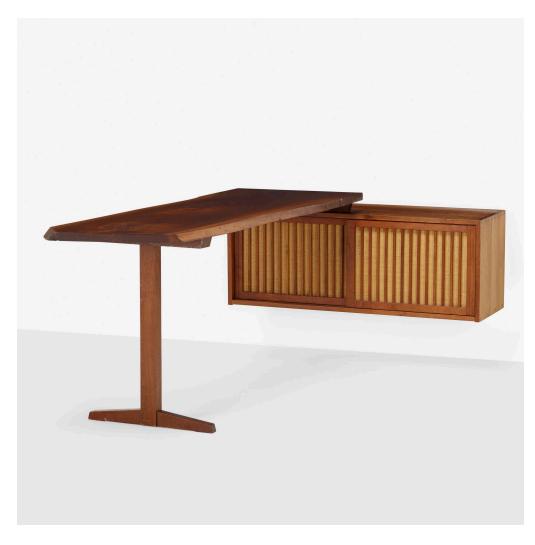

### GEORGE NAKASHIMA

Custom wall-mounted cabinet with Trestle desk extension

Nakashima Studio | USA, 1967 | American black walnut, grass cloth 31½ h  $\times$  88½ w  $\times$  48 d in (80  $\times$  225  $\times$  122 cm)

Extension features a figured top with two large knots, two natural edges, and a folding trestle leg. Numbered to reverse of cabinet '3496'. Sold with original drawing and invoice.

Provenance: Acquired directly from the artist | Thence by descent

Estimate: \$10,000-15,000

Result: \$16,250