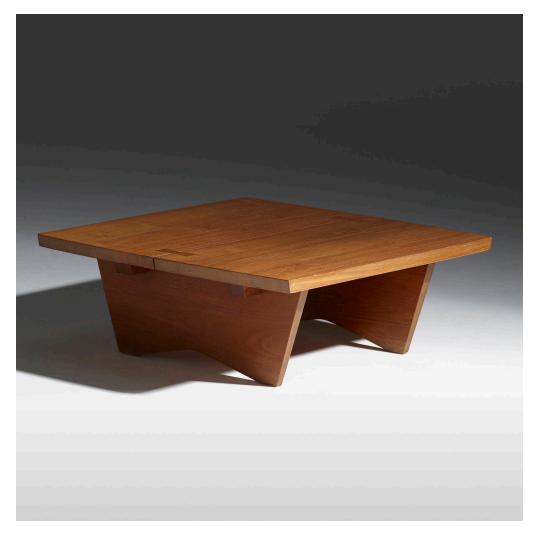

## GEORGE NAKASHIMA

coffee table

Nakashima Studio | USA, 1960 | American black walnut, rosewood 11 h  $\times$  30 w  $\times$  30 d in (28  $\times$  76  $\times$  76 cm)

Table features two rosewood butterflies. Sold with a digital copy of the original order card.

**Provenance:** Doyle, Chicago, *Doyle + Design 20th Century Art and Design*, 9 November 2016, Lot 300 | Property of the Joseph St. Cyr Trust, Sanibel, FL | Private Collection

Estimate: \$7,000-9,000

Result: \$12,160