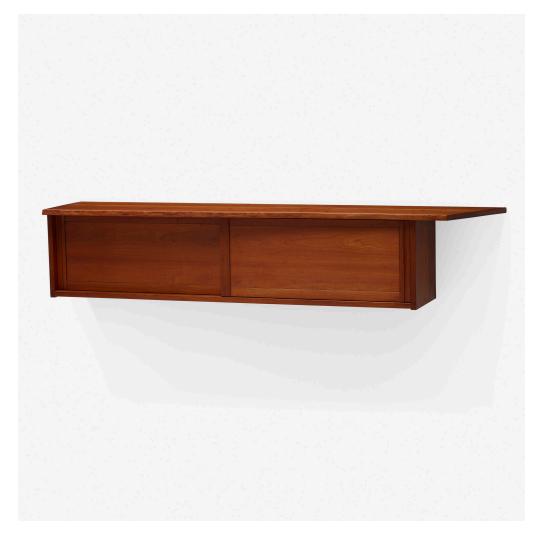

### GEORGE NAKASHIMA

Hanging Wall Cabinet

Nakashima Studio | USA, 1960 | cherry 14¼ h × 71¼ w × 14 d in (36 × 181 × 36 cm)

Cabinet features two overhangs, one with a natural edge, and two sliding doors concealing one adjustable shelf on the left and an open storage compartment on the right. Sold with copies of the original order card and receipt.

Literature: George Nakashima Woodworker, studio catalog, unpaginated

Estimate: \$7,000-9,000

Result: \$16,900