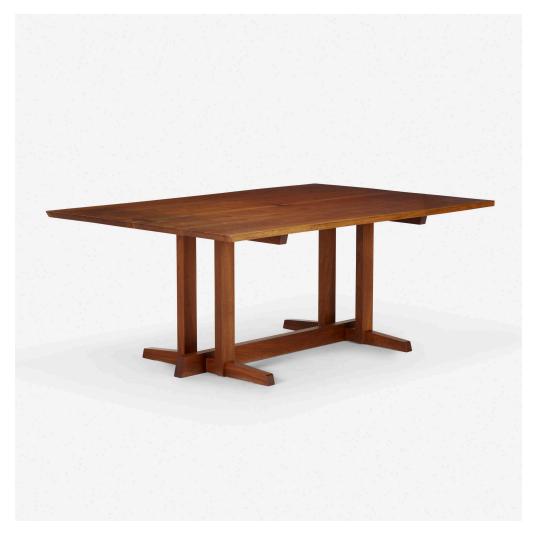

## **GEORGE NAKASHIMA**

Frenchman's Cove table

Nakashima Studio | USA, 1986 | Persian walnut, East Indian laurel, American black walnut 28% h  $\times$  72 w  $\times$  47% d in (73  $\times$  183  $\times$  120 cm)

Table features a Persian walnut top with two natural edges and three East Indian laurel butterflies. Signed with client name to underside 'Schlanger'. Sold with a digital copy of the original drawing.