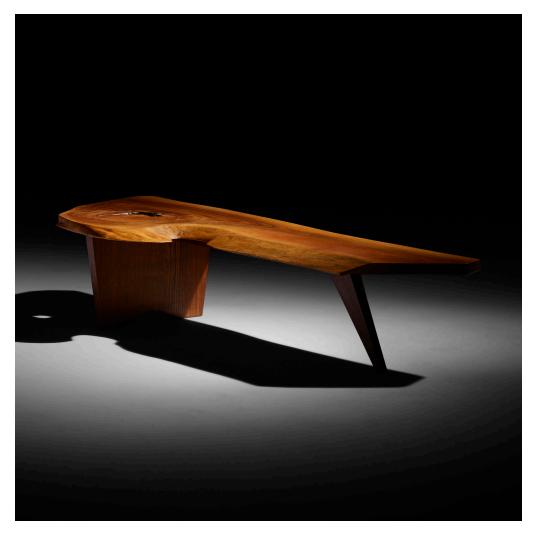

## GEORGE NAKASHIMA

Slab coffee table

Nakashima Studio | USA, 1963 | American black walnut 13 h  $\times$  62 w  $\times$  22 $^3$ 4 d in (33  $\times$  157  $\times$  58 cm)

Table features a figured single-slab top with one large, dramatic knot and natural fissure. Thickness of top is approximately 1.25 inches. Sold with copies of the original order card and receipt.

Provenance: Acquired directly from the artist in 1963 | Thence by descent

Estimate: \$15,000-20,000

Result: \$17,500