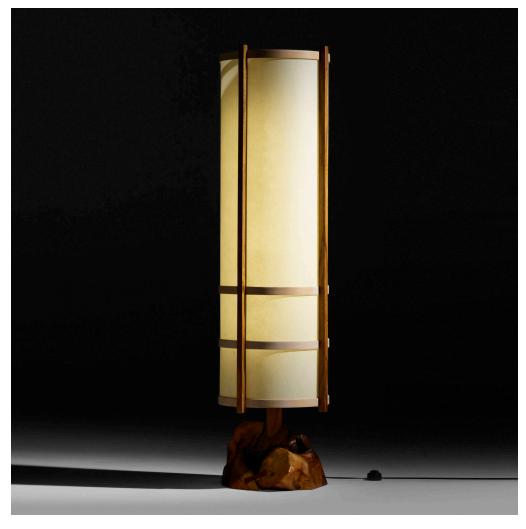

## GEORGE NAKASHIMA

Kent Hall floor lamp

Nakashima Studio | USA, 1984 | walnut burl, rosewood, holly, fiberglass 59 h  $\times$  16½ dia in (150  $\times$  42 cm)

Lamp features a large and dramatic burl base. Signed to underside 'George Nakashima'. Sold with digital copies of the original invoice and drawing.

Provenance: Acquired directly from the artist by the present owner, Dr. Carl Restivo

Literature: George Nakashima, Woodworkers, studio catalog, unpaginated

Estimate: \$15,000-20,000

Result: \$35,000