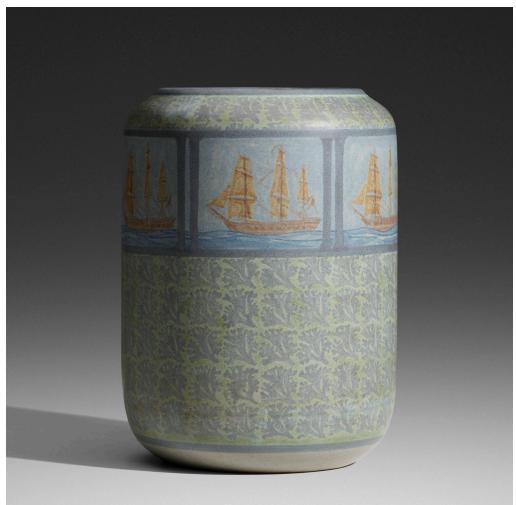

### MARBLEHEAD POTTERY Exceptional vase with schooners and seaweed

USA, 1908-20 | glazed earthenware  $9\frac{1}{2}$  h × 7 dia in (24 × 18 cm)

Impressed manufacturer's mark to underside 'MP' with ship symbol.

Provenance: Private Collection

**Literature:** From Our Native Clay: Art Pottery from the Collections of the American Ceramic Arts Society, Eidelberg (ed.), pg. 38 illustrates this work

Estimate: \$9,000-12,000 Result: \$9,375