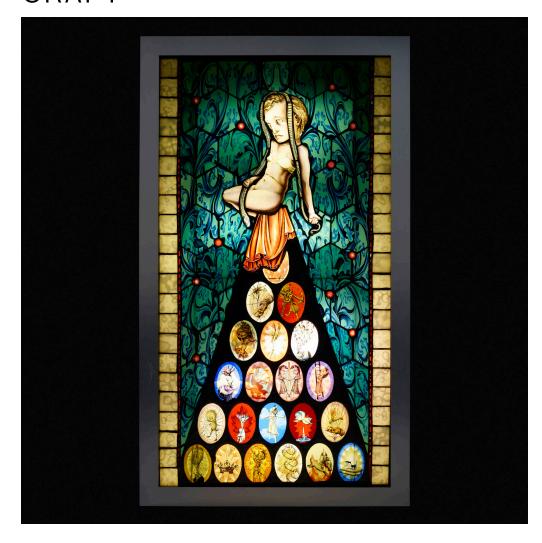

## JUDITH SCHAECHTER

## Enigmedusa

USA, 2006 | leaded and enameled flash glass, painted wood, brushed stainless steel veneer over wood, light box

 $46 \text{ h} \times 25 \text{ w} \times 6 \text{ d} \text{ in} (117 \times 63 \times 15 \text{ cm})$ 

**Provenance:** Claire Oliver Gallery, New York | Private Collection | Michaan's Auctions, 7 October 2007, Lot 404 | Private Collection, New Jersey

Estimate: \$15,000-20,000

Result: \$35,000