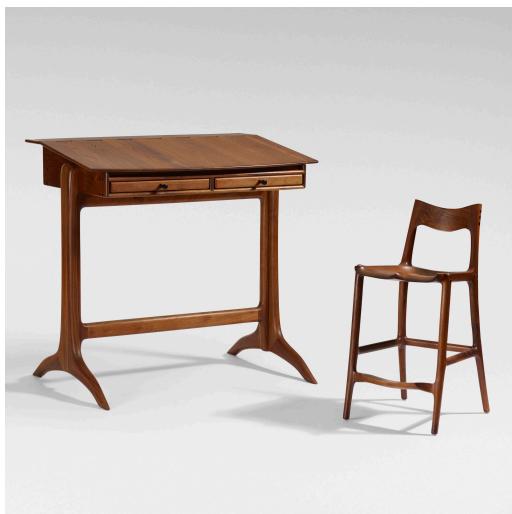

#### SAM MALOOF Drafting table and chair

USA, 1992 | carved walnut, ebony 44 h × 45 w × 31 d in (112 × 114 × 79 cm)

Chair measures: 35.75 h x 17.75 w x 20.5 d inches. Table features two drawers and one flip-top compartment concealing storage. Incised signature and date to interior of desk 'No 10 1992 Sam Maloof f.a.e.e.'. Incised signature and date to underside of chair 'M.J./LW No. 8 1994 Sam Maloof d.f.a. r.i.s.d.'.

**Provenance:** Acquired directly from the artist in the 1990s | Private Collection, Claremont, CA | Thence by descent

Estimate: \$10,000-15,000 Result: \$13,750