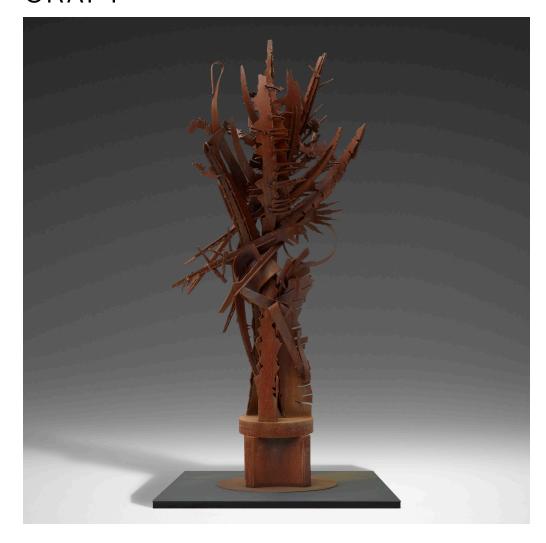

## **ALBERT PALEY**

**Synapse** 

USA, 2009 | forged and fabricated weathering steel  $130 \text{ h} \times 60 \text{ w} \times 40 \text{ d}$  in  $(330 \times 152 \times 102 \text{ cm})$ 

Stamped signature and date to base 'Albert Paley 2009'. This work was a project model of the massive outdoor sculpture *Beckoning* installed at the National Harbor, Maryland near Washington D.C.

Provenance: Collection of Paley Studios

**Exhibited:** Albert Paley: Dialogue with Steel, 11 October 2009 - 18 April 2010, Grounds for Sculpture, Hamilton, NJ | 2010, Spaces Sculpture Trail, Huntsville, AL | Albert Paley: Thresholds, 1 July - 1 October 2017, Sonoma Museum of Art, Sonoma, CA

Estimate: \$50,000-70,000