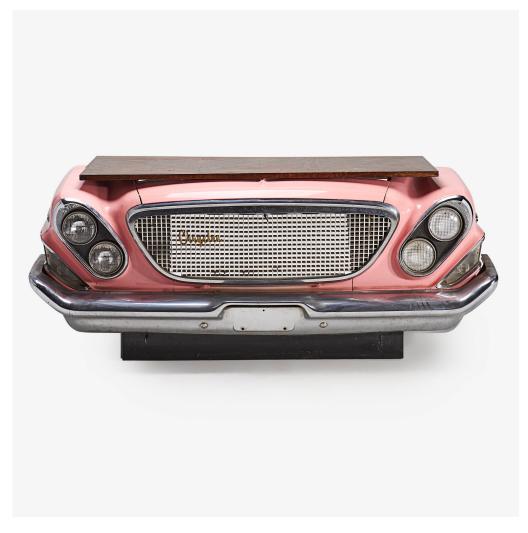

### CONTEMPORARY

Designer illuminated bar/console table, constructed from the grill, headlights, and front bumper of a 1962 Chrysler Newport

USA

AUTOMOTIVE DECOR Designer illuminated bar/console table, constructed from the grill, headlights, and front bumper of a 1962 Chrysler Newport, Lambertville, NJ, second half-20th C.; Painted and chromed steel, glass, reflectors, oak; Unmarked; 31 1/2" x 80" x 29"

Estimate: \$1,500-2,000

Result: \$1,000