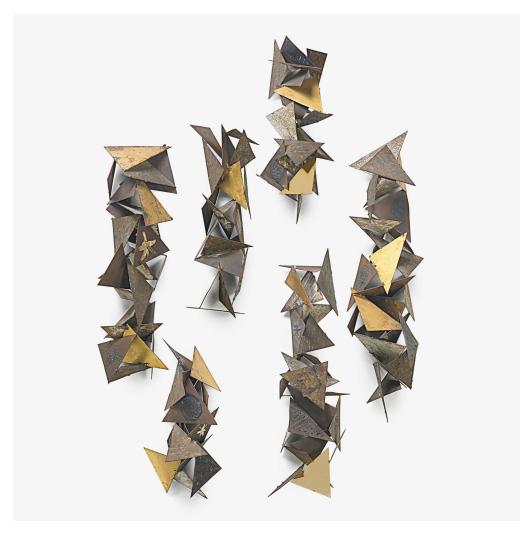

### PAUL EVANS

Multi-piece wall sculpture

USA

PAUL EVANS (1931 - 1987); PAUL EVANS STUDIO Multi-piece wall sculpture, New Hope, PA, ca. 1958; Welded pierced steel with braised brass and white polychrome finish, 24k gold leaf; Unmarked; Largest element: 37" x 11" x 10 1/2"; Literature: Kimmerle, Paul Evans: Crossing Boundaries and Crafting Modernism, 2014, p. 136 for a lamp of similar style/execution; Provenance: Original owners, purchased from the artist