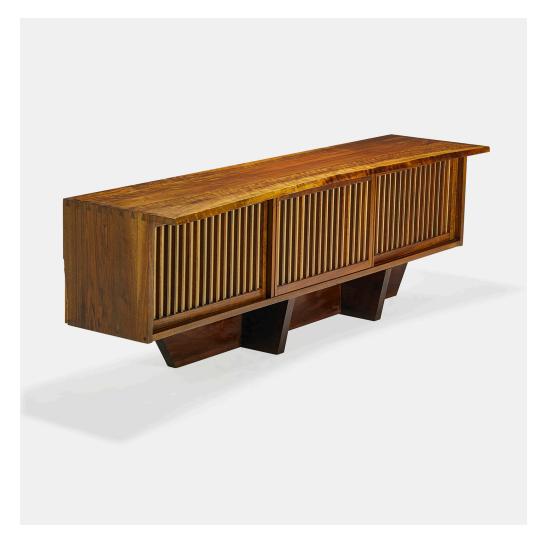

## GEORGE NAKASHIMA

Special Wall Case

USA

GEORGE NAKASHIMA (1905 - 1990); NAKASHIMA STUDIO Special Wall Case, New Hope, PA, 1969; Persian walnut, walnut, pandanus cloth, en suite with lot 1502; Signed with client name; 27 3/4" x 84" x 20 3/4"; Provenance: University of Pittsburgh, Office of Director of Physical Plant, Pittsburgh, PA; Descended in the family; Copy of original order card available.