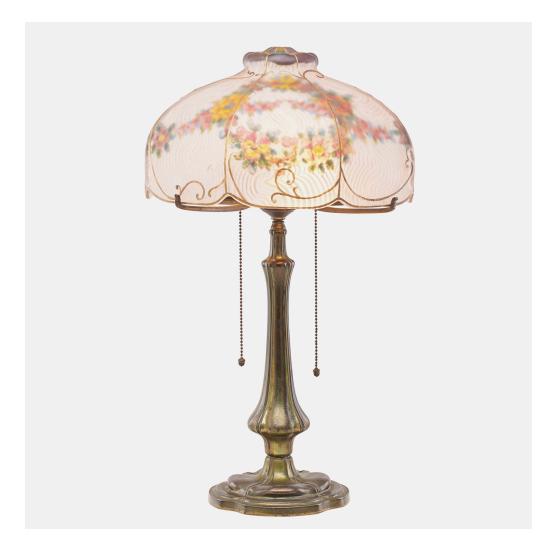

## PAIRPOINT Table lamp

USA

PAIRPOINT Table lamp, Florence shade with floral garlands, New Bedford, MA, 1910s-20s; Obverse-and reverse-painted glass, patinated metal, two sockets; Base stamped PAIRPOINT MFG CO. B3029 with P in diamond, The Pairpoint Corp. stamp to shade; 22" x 14 1/2"; Provenance: Collection of Edward and Sheila Malakoff; Published: Edward and Sheila Malakoff, Pairpoint Lamps, 1990, p. 95