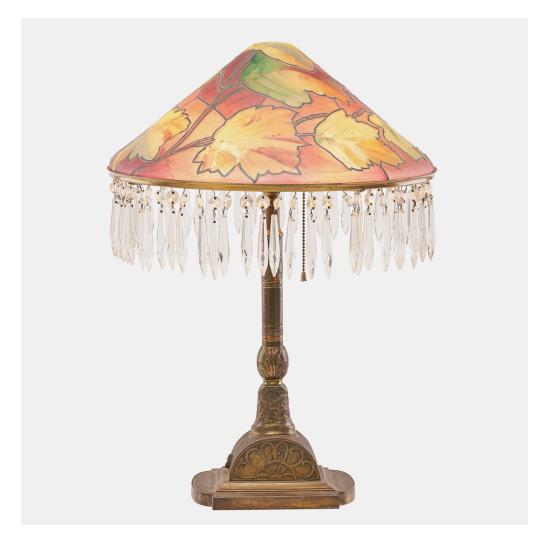

## PAIRPOINT Table lamp

USA

PAIRPOINT Table lamp with fringe, Springfield shade with maple leaves, New Bedford, MA, 1910s-20s; Reverse-painted and enameled frosted glass, patinated metal, crystals, two sockets; Base stamped PAIRPOINT MFG CO. B3053 with P in diamond, shade unmarked; 22 1/2" x 16" dia.; Provenance: Collection of Edward and Sheila Malakoff; Published: Edward and Sheila Malakoff, Pairpoint Lamps, 1990, p. 127

Estimate: \$1,000-1,500

Result: \$625