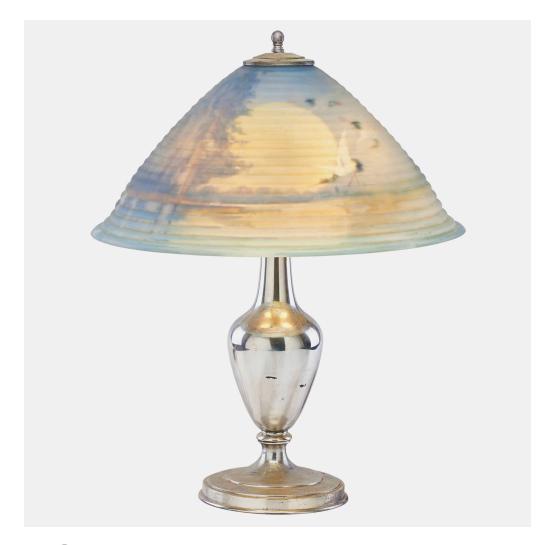

## PAIRPOINT Large table lamp

USA

PAIRPOINT Large table lamp, Danver shade with cranes, New Bedford, MA, 1910s-20s; Reverse-painted frosted glass, patinated metal, three sockets; Base stamped PAIRPOINT D3026 1/2 with P in diamond, shade unmarked; 22 1/2" x 20" dia.; Provenance: Collection of Edward and Sheila Malakoff; Published: Edward and Sheila Malakoff, Pairpoint Lamps, 1990, p. 88

Estimate: \$1,000-1,500

Result: \$1,188