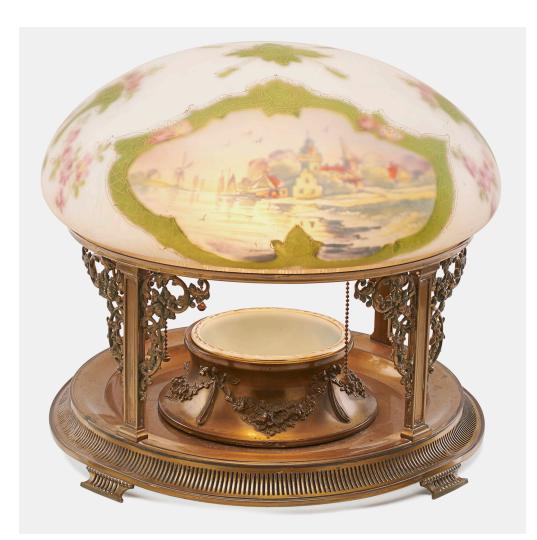

## **PAIRPOINT** Table lamp, planter base and Vienna shade

USA

PAIRPOINT Table lamp, planter base and Vienna shade with seascape and New England village, New Bedford, MA, 1910s-20s; Obverse- and reverse-painted frosted glass, painted milk glass, patinated metal, four sockets; Planter insert stamped PAIRPOINT MFG CO. C3072 with P in diamond, The Pairpoint Corp'n stamp to shade; 14" x 16" dia.; Provenance: Collection of Edward and Sheila Malakoff; Published: Edward and Sheila Malakoff, Pairpoint Lamps, 1990, p. 114