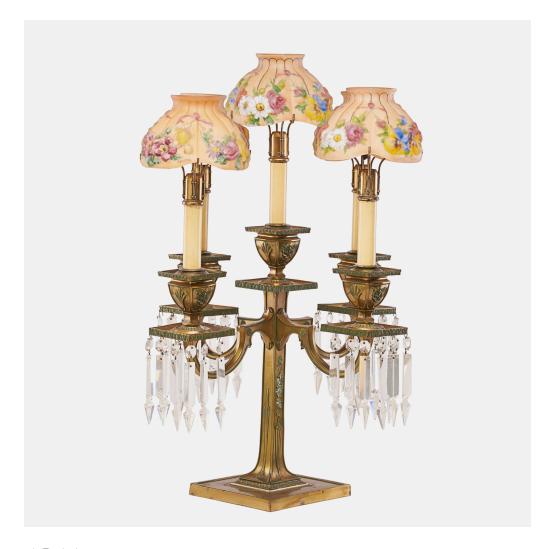

## PAIRPOINT

Rare candelabrum

USA

PAIRPOINT Rare candelabrum with five Puffy floral garland shades, New Bedford, MA, 1910s-20s; Reverse- and obverse-painted frosted glass, patinated metal, crystal; Base stamped PAIRPOINT MFG CO. B6141 with P in diamond, four shades with The Pairpoint Corp stamp, one stamped PATENTED; 25" x 19"; Provenance: Collection of Edward and Sheila Malakoff

Estimate: \$2,000-3,000

**Result:** \$1,375