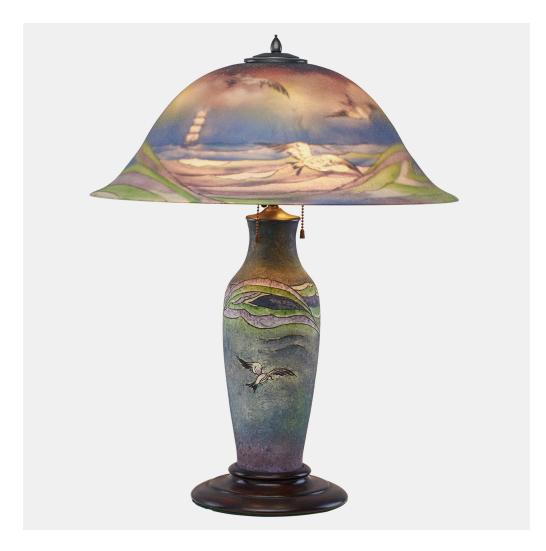

## PAIRPOINT

Nautical table lamp, Copley shade

USA

PAIRPOINT Nautical table lamp, Copley shade with seagulls and ships, New Bedford, MA, 1910s-20s; Obverse- and reverse-painted glass, patinated metal, mahogany, three sockets; Shade with illegible artist signature and The Pairpoint Corp'n stamp; 25" x 19 1/2"; Provenance: Collection of Edward and Sheila Malakoff; Published: Edward and Sheila Malakoff, Pairpoint Lamps, 1990, p. 124

Estimate: \$1,000-1,500

Result: \$2,125