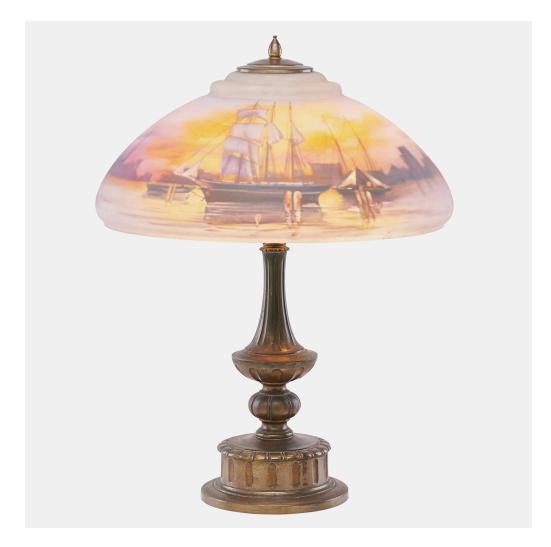

## PAIRPOINT Table lamp

USA

PAIRPOINT Table lamp, Lansdowne shade with sunset nautical harbor scene, New Bedford, MA, 1910s-20s; Reverse-painted frosted glass, patinated metal, two sockets; Base stamped PAIRPOINT D3062 with P in diamond, The Pairpoint Corp'n stamp to shade; 21" x 16" dia.; Provenance: Collection of Edward and Sheila Malakoff; Published: Edward and Sheila Malakoff, Pairpoint Lamps, 1990, p. 109

Estimate: \$1,500-2,000

Result: \$1,500