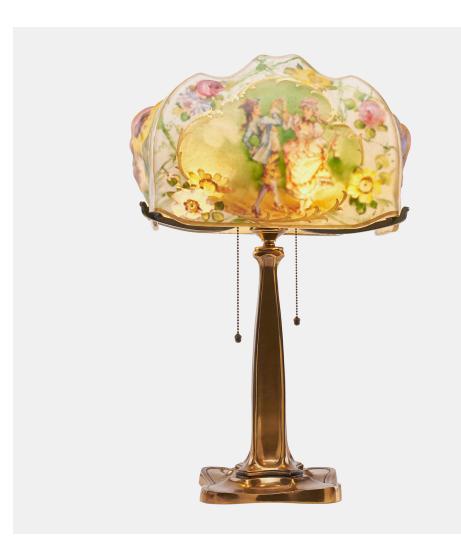

## **PAIRPOINT** Puffy table lamp, Torino shade

USA

PAIRPOINT Puffy table lamp, Torino shade with dancing couple and flowers, New Bedford, MA, 1910s-20s; Obverse- and reverse-painted frosted glass, patinated metal, two sockets; Base stamped PAIRPOINT MFG CO. B3040 with P in diamond, The Pairpoint Corp Posted July 9 1907 stamp to shade; 21" x 12"; Provenance: Collection of Edward and Sheila Malakoff