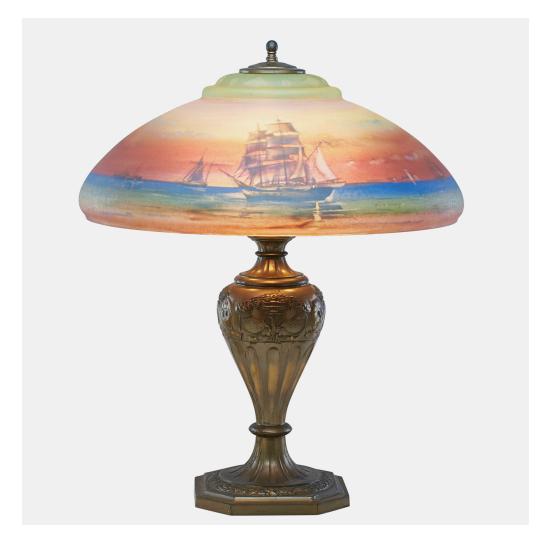

## PAIRPOINT Large table lamp

USA

PAIRPOINT Large table lamp, Lansdowne shade with sunset nautical scene of sailing ships, New Bedford, MA, 1910s-20s; Reverse-painted acid-etched glass, patinated metal, three sockets; Base stamped PAIRPOINT D3055 with P in diamond, etched GUNNING 026-09-1099, shade unmarked; 23 1/2" x 20" dia.; Provenance: Collection of Edward and Sheila Malakoff; Published: Edward and Sheila Malakoff, Pairpoint Lamps, 1990, p. 132