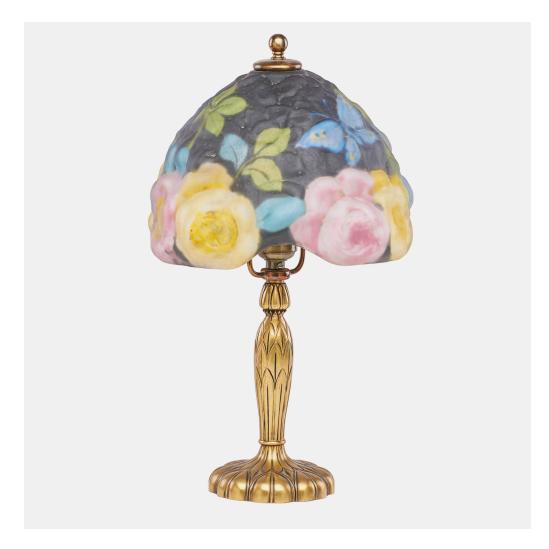

## PAIRPOINT

Puffy boudoir lamp, Rose Tree shade

USA

PAIRPOINT Puffy boudoir lamp, Rose Tree shade with butterflies and roses, New Bedford, MA, 1910s-20s; Reverse-painted frosted glass, patinated metal, single socket; Base stamped PAIRPOINT C3064 with P in diamond, shade unmarked; 14 1/2" x 9 1/2"; Provenance: Collection of Edward and Sheila Malakoff; Published: Edward and Sheila Malakoff, Pairpoint Lamps, 1990, p. 68