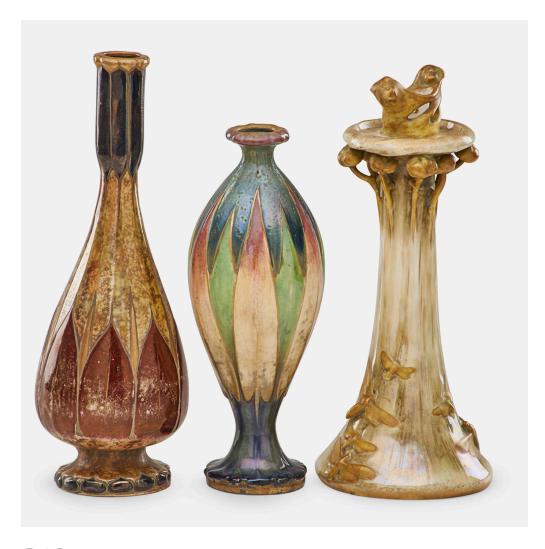

## EDUARD STELLMACHER FOR RIESSNER, STELLMACHER & KESSEL Amphora "Magic of Fire Light" candleholder from the Fates series

Bohemia

EDUARD STELLMACHER (1868 - 1945); RIESSNER, STELLMACHER & KESSEL Amphora "Magic of Fire Light" candleholder from the Fates series by Stellmacher and two Amphora stylized floral vases, Turn-Teplitz, Bohemia, ca. 1903/21; All marked; Tallest: 11 1/4"; Published: Scott, Ceramics from the House of Amphora 1890 - 1915, 2004, p. 46 (candleholder) and 210 (taller floral vase)