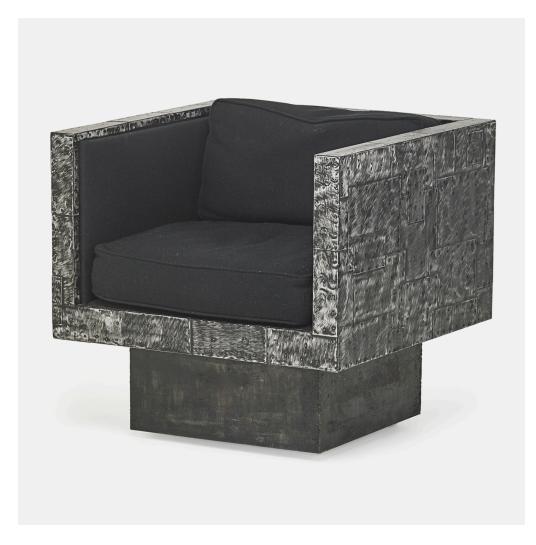

### PAUL EVANS

Rare swiveling Argente lounge chair

Paul Evans Studio | USA

PAUL EVANS (1931 - 1987); PAUL EVANS STUDIO Rare swiveling Argente lounge chair, New Hope, PA, 1970s; Welded and enameled steel, painted and scored aluminum; Unmarked; 29 1/2" x 30" x 30"; Provenance: Rago Auctions, Modern Design, May 2017, lot 2064. Rago thanks to Dorsey Reading for his assistance in cataloging this lot.

Estimate: \$4,000-5,000

Result: \$12,500