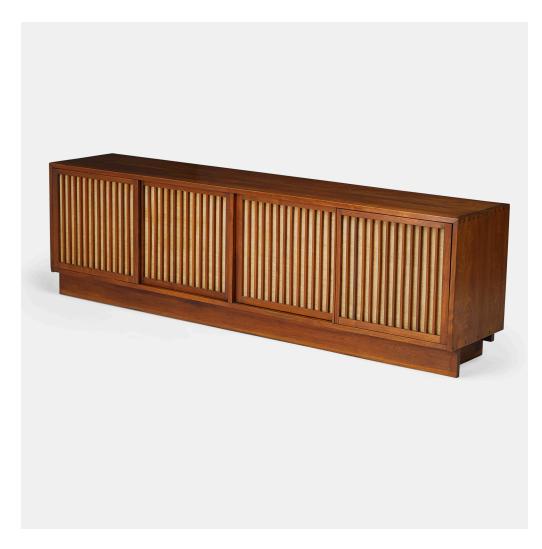

## **GEORGE NAKASHIMA**

Large Quadruple Sliding Door Cabinet

USA

GEORGE NAKASHIMA (1905 - 1990); NAKASHIMA STUDIO Large Quadruple Sliding Door Cabinet, New Hope, PA; Walnut, fabric; Unmarked; 32" x 108" x 22"; Provenance: Boardroom of Bethlehem Steel (likely their commission), Bethlehem, PA, which closed in 1995.; Donated to DeSales University by Eugene Kline (d. 2001) vice president of public affairs at Bethlehem Steel Corp. until 1984, and a trustee of the University for 21 years.; Located in the University President's conference room until the present.