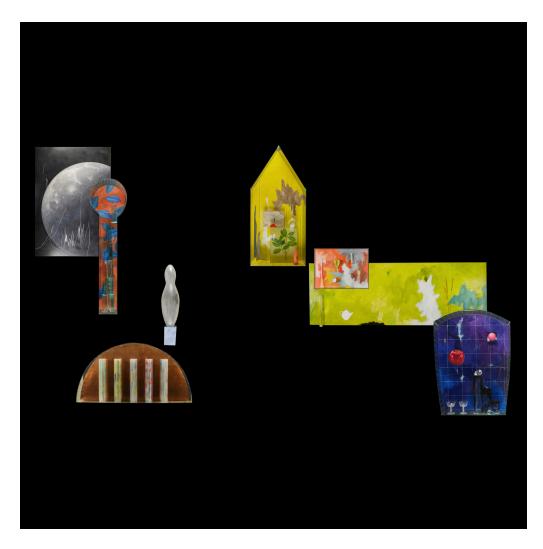

## THERMAN STATOM

Massive eight-piece wall installation

USA

THERMAN STATOM (b. 1953) Massive eight-piece wall installation, "Light / Icelandic Travels," Omaha, NE, 2000; Painted aluminum, painted glass, plate glass, copper, found objects; No visible markings; Largest element: 28" x 80" x 2 1/2"; Provenance: Maurine Littleton Gallery, Washington, DC, 2001; Collection of Debra L. Lee, Chairman and CEO of BET Networks

Estimate: \$7,000-10,000