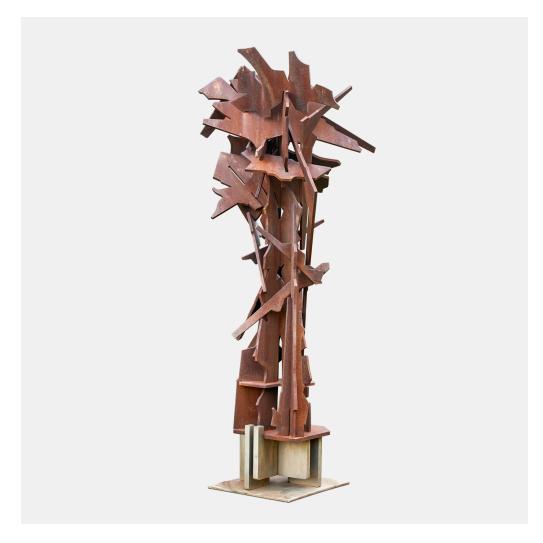

## **ALBERT PALEY**

Nine-foot outdoor sculpture

USA

ALBERT PALEY (b. 1944) Nine-foot outdoor sculpture, "Evanesce," Rochester, NY, 2004; Fabricated weathering steel, stainless steel; Stamped signature and date; 112" x 42"; Exhibited: Albert Paley, Grounds for Sculpture, Hamilton, NJ, 2009; Albert Paley Sculpture, Naples Museum of Art, Naples, FL, February 4 - April 17, 2011; Albert Paley Sketches & Steel, The Polk Museum of Art, Lakeland, FL, 2012; Thresholds, Sonoma Valley Museum of Art, Sonoma, CA, 2017

Estimate: \$30,000-40,000

Result: \$35,000