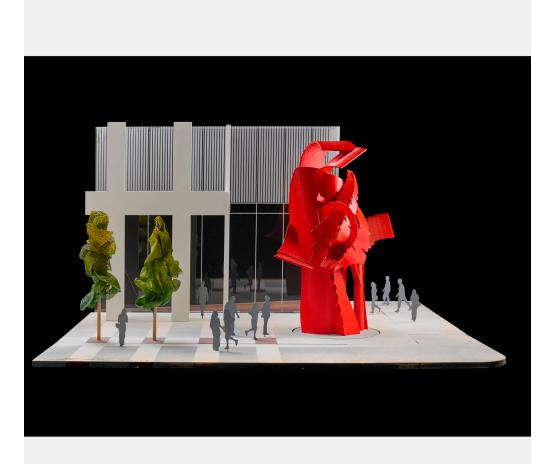

### ALBERT PALEY

Three-dimensional rapid prototype proposal model for Clover on Yonge sculpture (Toronto

### USA

ALBERT PALEY (b. 1944) Three-dimensional rapid prototype proposal model for Clover on Yonge sculpture (Toronto, Canada), Rochester, NY, 2016; Polyactic Acid PLA plastic, painted wood, Plexiglas; Signed and dated; Overall: 21 1/2" x 38 1/2" x 37 1/2"; Done with the help of a 3-D printer, this presentation model was used during the proposal meeting for the Clover on Yonge Condominium project in Toronto. The actual sculpture will be installed in 2019.