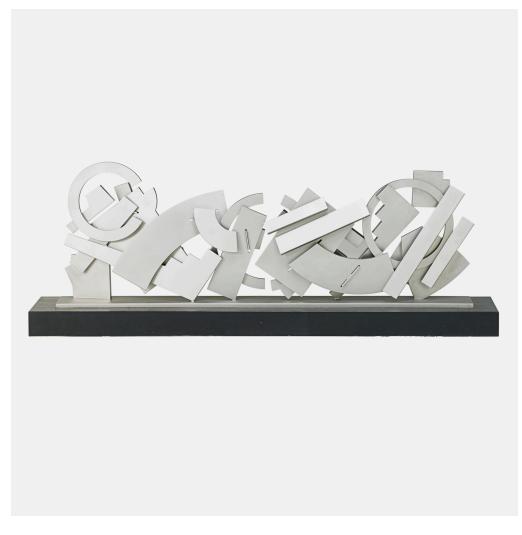

## **ALBERT PALEY**

Maquette and drawing for a privately commissioned gate

USA

ALBERT PALEY (b. 1944) Maquette and drawing for a privately commissioned gate, "Arched Progression" (Tallahassee, FL), Rochester, NY, 2003 (drawing)/2007 (maquette); Stainless steel, wood, red pencil on paper; Each signed and dated; 25" x 68" x 14", sheet: 14" x 22"; The gate was installed in 2006 and the maquette was finished the following year.

Estimate: \$20,000-30,000

Result: \$27,500