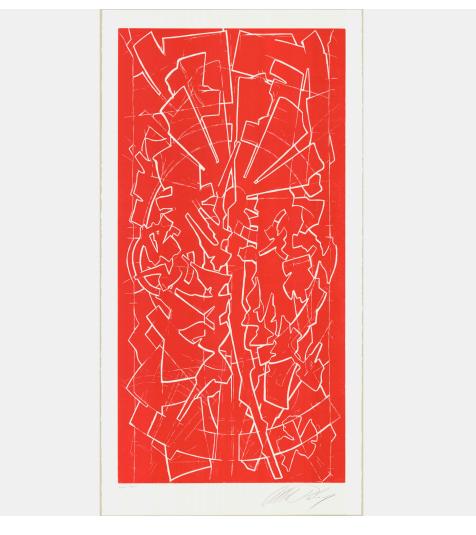

## **ALBERT PALEY**

Large format woodblock print based on the concept of The Paley Entrance Gate

USA

ALBERT PALEY (b. 1944) Large format woodblock print based on the concept of The Paley Entrance Gate, Naples Museum of Art (Naples, FL), edition of 25, Rochester, NY, 2015; Ink on paper; Signed, dated, and numbered; Sheet: 80" x 42 1/4"; Created with Burning Bones Press in Houston, Texas. The gate itself was made in 2000.