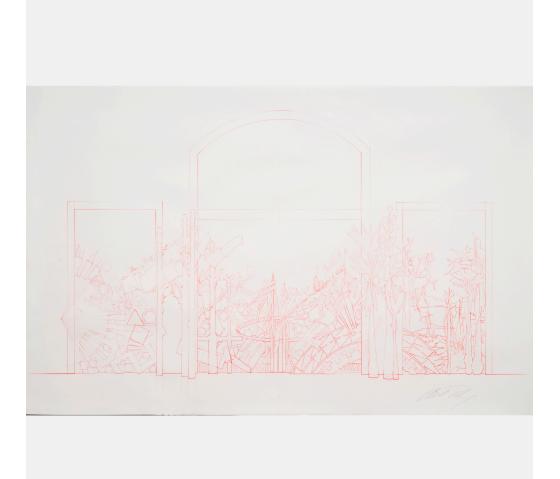

### ALBERT PALEY

Large format proposal drawing for Florida State University Stadium gate (Tallahassee

USA

ALBERT PALEY (b. 1944) Large format proposal drawing for Florida State University Stadium gate (Tallahassee, FL), Rochester, NY, 1997; Red pencil on paper, matted; Signed; Sight: 32 3/4" x 53 3/4"; Exhibited: Albert Paley/Sculpture, Drawings, Graphics, & Decorative Arts, Florida State University Museum of Fine Art, Tallahassee, FL (traveling exhibition 2001 - 2003)