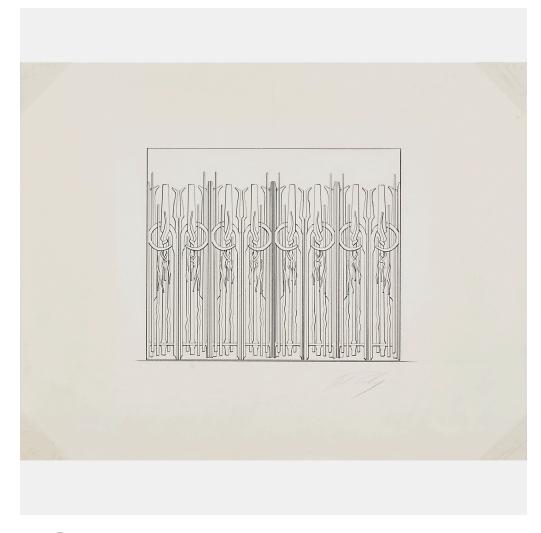

### **ALBERT PALEY**

Gate proposal for Ackland Art Museum (Chapel Hill

USA

ALBERT PALEY (b. 1944) Gate proposal for Ackland Art Museum (Chapel Hill, NC), Rochester, NY, 1988; Graphite on paper; Signed; Sheet: 23" x 29"; An unrealized project; Exhibited: Inspiration & Context: The Drawings of Albert Paley, Memorial Art Gallery, Rochester, NY, 1994; Points of Entry: The Drawings of Albert Paley, Kimberly Venardos and Company, Inc., New York, NY, 2003