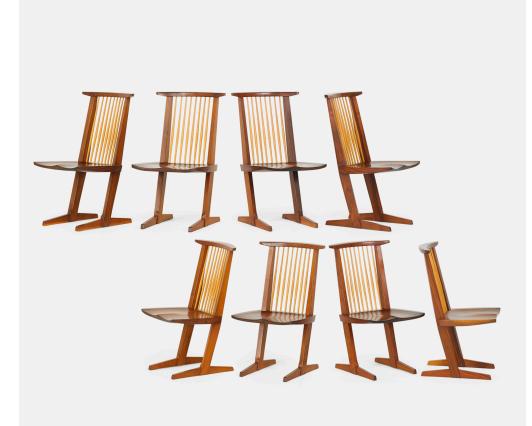

## 1229

GEORGE NAKASHIMA Set of eight single-slab seat Conoid chairs

USA

GEORGE NAKASHIMA (1905 - 1990); NAKASHIMA STUDIO Set of eight single-slab seat Conoid chairs, New Hope, PA, 1984; Walnut, hickory; Signed and dated (illegible) and signed with client name; 35 1/4" x 20" x 21 1/2"; Provenance: Collection of Dr. and Mrs. J. J. and Ada Bentman, Lancaster, PA; Copies of original invoice and sketch