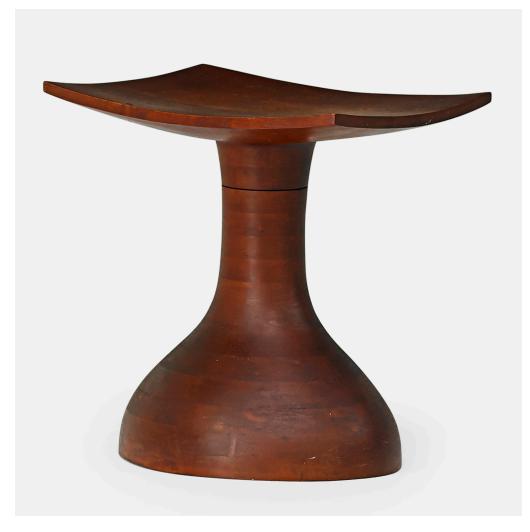

# WENDELL CASTLE Adjustable Piano Bench

USA

WENDELL CASTLE (b. 1932) Adjustable Piano Bench, Scottsville, NY, 1963; Laminated cherry; Signed WC 63; 19" x 19 1/4" x 14"; Published: Eerdmans, Wendell Castle: A Catalogue Raisonné 1958-2012, 2014, p. 89, no. II.107; Exhibited: Craftsmen of the Northeastern States, traveling exhibition: Worcester Art Museum, Worcester, MA, September 14 - October 31, 1963; Museum of Contemporary Crafts of the American Craftsmen's Council, NY, November 22, 1963 - January 5, 1964