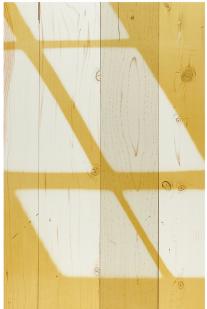

## **ED RUSCHA**

Western Horizontal and Western Vertical

USA

Ed Ruscha (American, b. 1937) Western Horizontal and Western Vertical , 1986; Two lithographs in colors on Arches(framed separately); Horizontal: Signed, dated and noted A.P.; Vertical: Signed, dated and numbered 30/35; 38" x 56" (sheet); 54" x 36 1/2" (sheet); Publisher: Cirrus Editions, Inc., Los Angeles; Literature: Walker Art Center 146 & 147; Provenance: Property from the Collection of an Important American Corporation

Estimate: \$4,000-6,000

Result: \$8,125