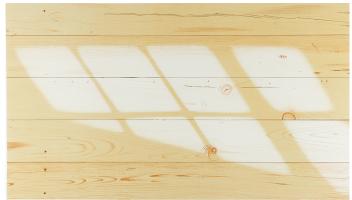

## **ED RUSCHA**

Western Horizontal and Western Vertical

USA

Ed Ruscha (American, b. 1937) Western Horizontal and Western Vertical , 1986; Two lithographs in colors on Arches(framed separately); Horizontal: Signed, dated and noted A.P.; Vertical: Signed, dated and numbered 30/35; 38" x 56" (sheet); 54" x 36 1/2" (sheet); Publisher: Cirrus Editions, Inc., Los Angeles; Literature: Walker Art Center 146 & 147; Provenance: Property from the Collection of an Important American Corporation

Estimate: \$4,000-6,000

Result: \$8,125