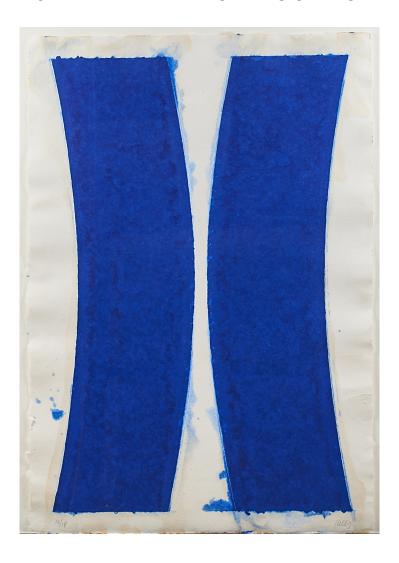

## ELLSWORTH KELLY Colored Paper Image V (Blue Curves)

Ellsworth Kelly (American, 1923-2015) Colored Paper Image V (Blue Curves), 1976; Colored and pressed paper pulp (framed); Signed and numbered 16/19; 46" x 31 3/4" (sheet); Publisher: Tyler Graphics Ltd., Bedford, New York; Literature: Axsom 145; Provenance: Property from the Collection of an Important American Corporation

Estimate: \$8,000-12,000

Result: \$36,250