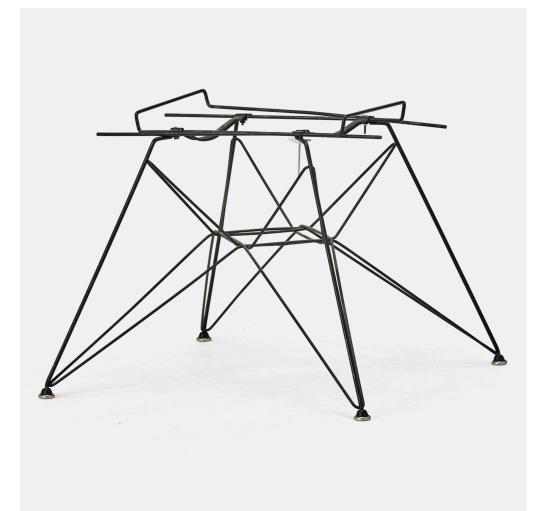

## 1108

CHARLES AND RAY EAMES Unique Tv Base

USA

CHARLES EAMES (1907 - 1978); RAY EAMES (1912 - 1988); HERMAN MILLER Unique Eiffel Tower TV base, Zeeland, MI, mid-20th C.; Enameled metal; Unmarked; 19" x 24 1/2" x 23 1/2"; Custom made for Henry Kamphoefner, Dean of the University of North Carolina Architectural Department. Acquired directly from his estate.