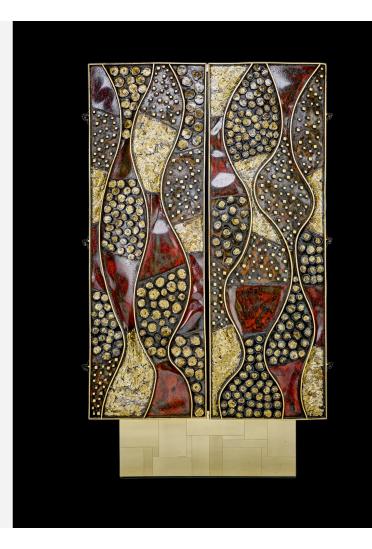

## PAUL EVANS Unique And Important Cabinet

USA

PAUL EVANS (1931 - 1987); PAUL EVANS STUDIO Unique and important cabinet, New Hope, PA, 1977; Welded, polychromed, and bronzed steel, forged steel, 23 karat gold leaf, brass Cityscape panels, laminate interior; Welded signature Paul Evans 1977 DJ on door, etched Paul Evans on brass panel; 84 1/2" x 50 1/2" x 18 1/2"; Provenance: Original owner, commissioned from the artist

Estimate: \$140,000-160,000 Result: \$384,500 Auction

22 January 2017 10:00 am et